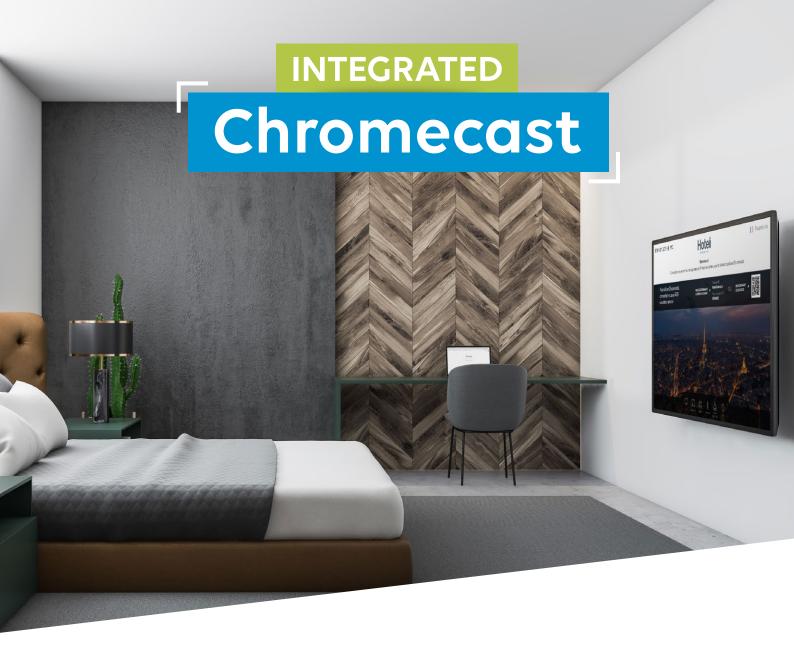

## The most reliable solution for professional challenges

The RAN (Room Area Network): a secure network bubble that lets you enjoy WiFi just like at home, and connect any object using a unique WiFi code for each room. By connecting, guests can directly access the Chromecast built into their TV. It's the key to an ultra-simple customer experience!

**Combination with the TV Portal:** Wifirst's TV portal optimises the user experience by displaying clear instructions on how to use the services and intuitive navigation using the remote control. It is also the tool that enables TVs to be controlled and supervised remotely, for professional fleet management.