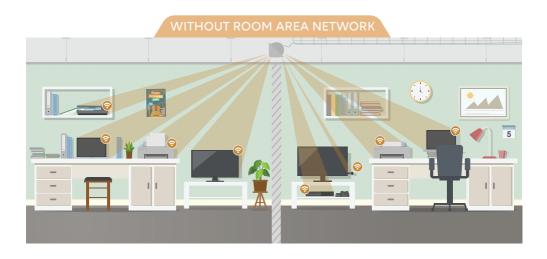

## Room Area Network: WiFi "better than at home"

Students' daily lives are full of devices that need to be connected to the WiFi network to function and communicate with each other: smartphones, computers, game consoles, printers, Chromecast or connected light bulbs.

These products are designed to be connected to the home on consumer boxes, but this is usually impossible on collective WiFi architectures.

## Wifirst has met these challenges with the Room Area Network. The best of both worlds!

#### WITH ROOM AREA NETWORK