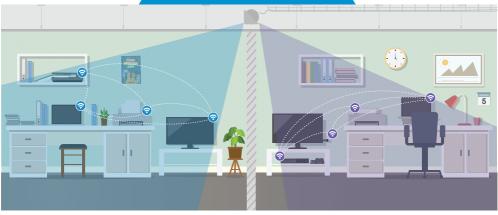

## Room Area Network: WiFi "better than at home"

Students' daily lives are full of devices that need to be connected to the WiFi network to function and communicate with each other: smartphones, computers, game consoles, printers, Chromecast or connected light bulbs.

These products are designed to be connected to the home on consumer boxes, but this is usually impossible on collective WiFi architectures.

## Wifirst has met these challenges with the Room Area Network. The best of both worlds!

#### WITH ROOM AREA NETWORK