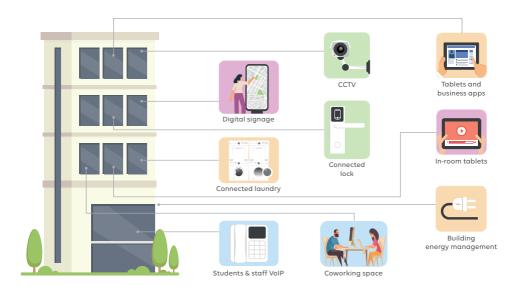

### A mutualised network for all your uses

Wifirst connects all your wired and wireless services on a single, secure and resilient network.

- WiFi for students and staff
- Office automation: printers, phones, fixed PCs
- Connected objects: cameras, locks, building energy management, etc.

## Fibre & Connected Services

To simplify the management of your multiple service providers, Wifirst acts as a single point of contact for all your connectivity issues: fibre, VoIP, firewall, managed LAN, digital signage, etc. You benefit from a dedicated and reactive contact person. In the event of an incident, only one person is responsible, Wifirst: an end to the ping pong of liabilities between service providers.