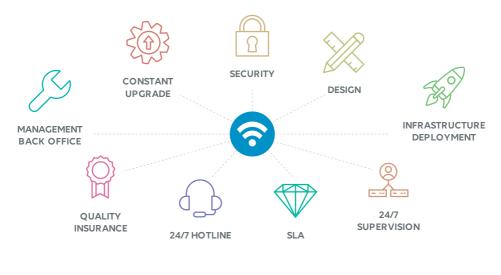

9 components of the Wifirst offer

« We have a very significant connectivity issue in our residences. Traditionally, we had peaks of consumption around 7pm, but now we have them as early as 9am. However, our residents are satisfied with the internet, especially since the redeployment and upgrades we have made with Wifirst. »