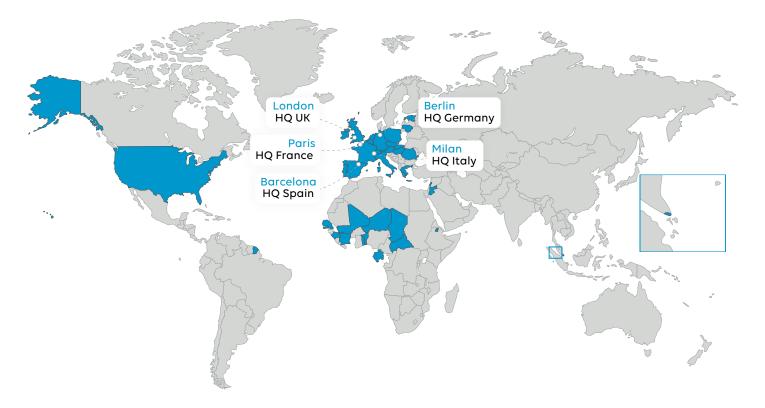

### Wifirst, European leader in WiFi and unified B2B infrastructures

As the only telecom operator in the French Tech Next40 Programme, Wifirst combines unique know-how with robust financial backing (Capza, Bpifrance and Amundi) to consolidate its technological lead and expand internationally.

A multi-sector global presence

**10,000** customers worldwide

100 M€ turnover **200** projects deployed per month

**99.9 %** service availability