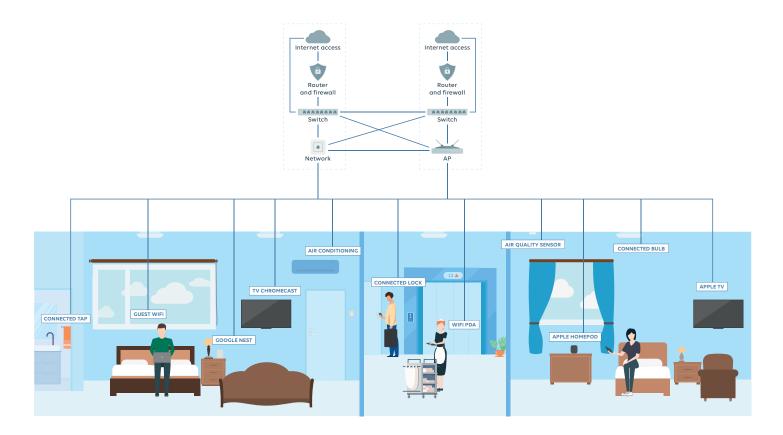

## Optimise telecom budgets with a unified network

The majority of hotels use separate networks to connect their diverse services (telephony, PMS, cameras, and WiFi Guest), leading to a substantial volume of equipment and maintenance challenges.

We assist hoteliers in optimising their telecom budget, reducing their carbon footprint (achieving up to 70% energy savings), and enhancing operational performance through our unified network: a secure, multi-service infrastructure that connects all digital services and devices for both guests and staff.

#### Wifirst converged infrastructure

Unique, secured, scalable, economical, and sustainable