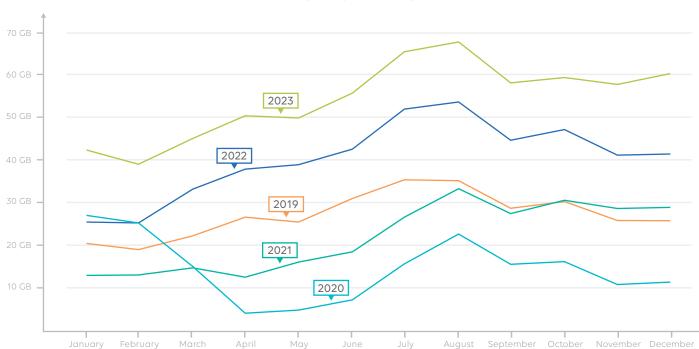

### Sharp increase in usage

We operate future-proof networks capable of **accomodating the incredible growth in Internet usage** (doubled in four years).

#### Data consumption per month per room in GB